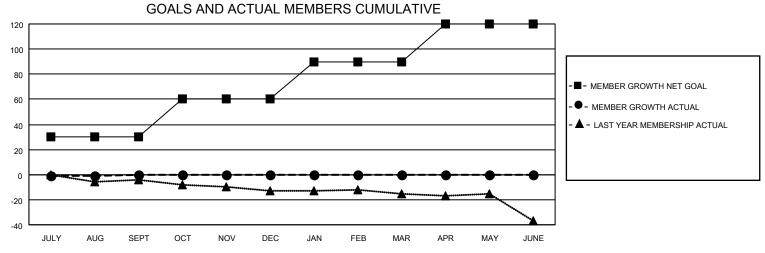

## District 202 M

| Clubs RESULTS FOR 2023-2024 |   |   |   | Members RESULTS FOR 2023-2024 |    |    |    |
|-----------------------------|---|---|---|-------------------------------|----|----|----|
|                             |   |   |   |                               |    |    |    |
| JULY/AUG/SEPT               | 0 | 0 | 1 | JULY/AUG/SEPT                 | 30 | 18 | 17 |
| OCT/NOV/DEC                 | 0 | 0 | 0 | OCT/NOV/DEC                   | 30 | 0  | 0  |
| JAN/FEB/MAR                 | 0 | 0 | 0 | JAN/FEB/MAR                   | 30 | 0  | 0  |
| APR/MAY/JUNE                | 0 | 0 | 0 | APR/MAY/JUNE                  | 30 | 0  | 0  |